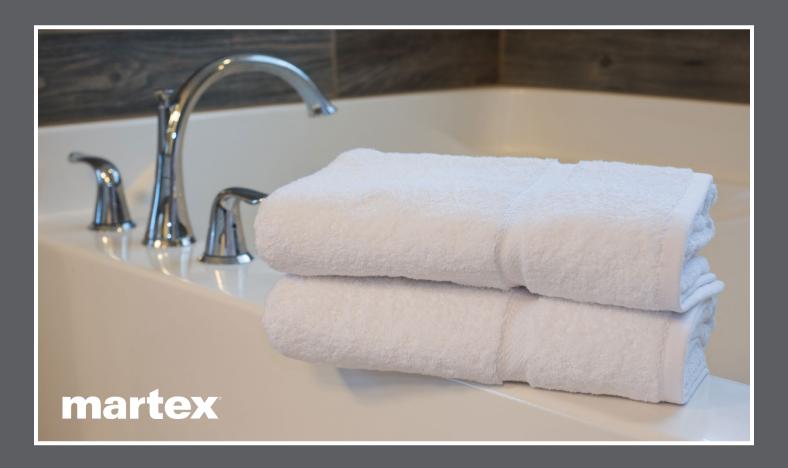

## Martex® Simplicity

The Martex® Simplicity towel collection offers the perfect blend of softness and strength without sacrificing any of the essential features that makes for a superior Martex® towel. Constructed from 100% ring spun cotton pile surface, Martex® Simplicity towels feature a looped terry design resulting in enhanced absorption and moisture retention. With reinforced edges to prevent fraying and shrinkage these towels are durable, lightweight, quick drying and soft to the touch, all while providing a fine quality product at an amazing value.

## **Martex® Simplicity Towel Collection**

- 100% Ring Spun, Cotton Loops
- Polyester in borders and hems
- Reinforced borders and hems to reduce fraying and shrinkage
- Available in White
- Available in standard and large case packs